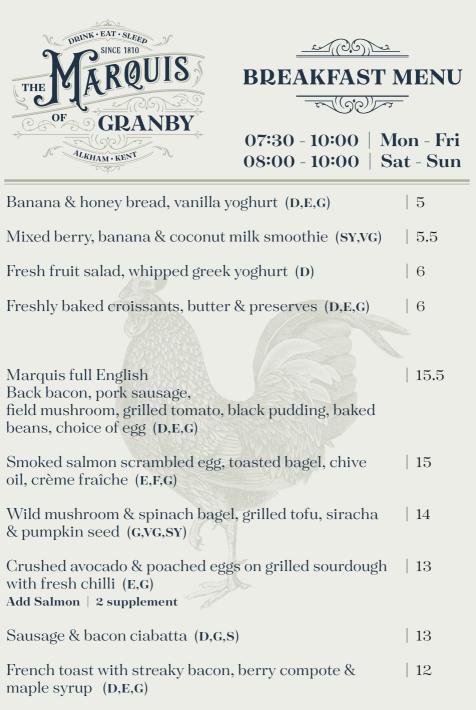

Some of our dishes contain the following allergens or are suitable for vegetarian/vegan:

(C - CELERY, CR - CRUSTACEAN, D-DAIRY, E - EGGS, F - FISH, G - GLUTEN, GF - GLUTEN FREE, M - MUSTARD, MO - MOLLUSCS N - NUTS, P - PEANUTS, S - SULPHITES, SF - SHELLFISH, SS - SESAME, SY - SOY, V - VEGETARIAN, VG - VEGAN)